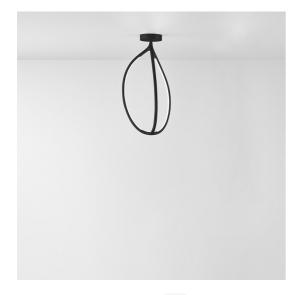

# Arrival 70 ceiling - Black - APP Compatible

Ludovica + Roberto Palomba

IP20 ( CE Dimmerable: +O-

# DESCRIPTION

Arrival is a complete lamp family with dynamic, flowing shapes that sculpt light with delicate, graphic lines. Branching out from a central joint, common to all the different versions, each model has three arms that form a soft, organic geometric shape through a profile that is both light and structure. Each element has a section that leaves the aluminium profile visible from the outside while generating a light-diffusing surface inside.

The resulting elements blend into spaces with a presence that is discreet yet distinctive thanks to the shape and quality of the softly diffused light.

These are elegant lighting tools, perfect for use in multiple series or for combining the different versions together depending on the requirements of the installation spaces.