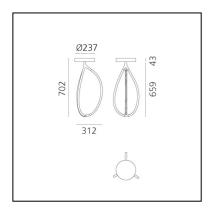

## DIMENSIONS

- Width: cm 31.2
- Height: cm 70.2
- Base Width: cm 4.3
- Base Diameter: cm 23.7